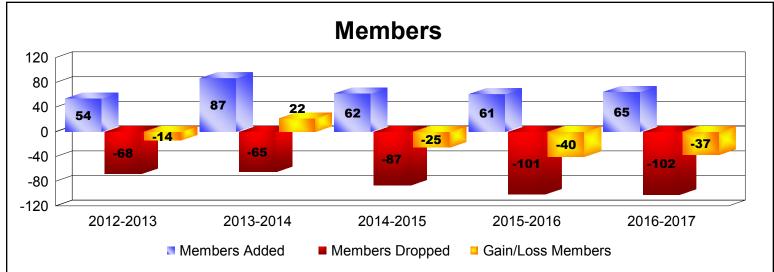

District 43 T

As of June 2017 Cumulative

| Year      | New<br>Clubs | Dropped<br>Clubs | Gain/<br>Loss<br>Clubs | New<br>Members | Charter<br>Members | Reinstate<br>Members | Transfer<br>Members | Total<br>Member<br>Added | Total<br>Members<br>Dropped | Gain/<br>Loss<br>Members |
|-----------|--------------|------------------|------------------------|----------------|--------------------|----------------------|---------------------|--------------------------|-----------------------------|--------------------------|
| 2012-2013 | 0            | 0                | 0                      | 53             | 0                  | 1                    | 0                   | 54                       | -68                         | -14                      |
| 2013-2014 | 1            | 0                | 1                      | 64             | 20                 | 2                    | 1                   | 87                       | -65                         | 22                       |
| 2014-2015 | 0            | 0                | 0                      | 60             | 0                  | 2                    | 0                   | 62                       | -87                         | -25                      |
| 2015-2016 | 0            | 0                | 0                      | 53             | 0                  | 3                    | 5                   | 61                       | -101                        | -40                      |
| 2016-2017 | 0            | -1               | -1                     | 56             | 0                  | 5                    | 4                   | 65                       | -102                        | -37                      |
| Average   | 0            | 0                | 0                      | 57             | 4                  | 3                    | 2                   | 66                       | -85                         | -19                      |