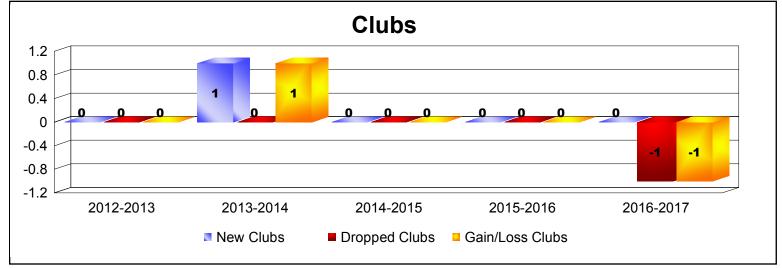

District 43 T

As of June 2017 Cumulative

| Year      | New<br>Clubs | Dropped<br>Clubs | Gain/<br>Loss<br>Clubs | New<br>Members | Charter<br>Members | Reinstate<br>Members | Transfer<br>Members | Total<br>Member<br>Added | Total<br>Members<br>Dropped | Gain/<br>Loss<br>Members |
|-----------|--------------|------------------|------------------------|----------------|--------------------|----------------------|---------------------|--------------------------|-----------------------------|--------------------------|
| 2012-2013 | 0            | 0                | 0                      | 53             | 0                  | 1                    | 0                   | 54                       | -68                         | -14                      |
| 2013-2014 | 1            | 0                | 1                      | 64             | 20                 | 2                    | 1                   | 87                       | -65                         | 22                       |
| 2014-2015 | 0            | 0                | 0                      | 60             | 0                  | 2                    | 0                   | 62                       | -87                         | -25                      |
| 2015-2016 | 0            | 0                | 0                      | 53             | 0                  | 3                    | 5                   | 61                       | -101                        | -40                      |
| 2016-2017 | 0            | -1               | -1                     | 56             | 0                  | 5                    | 4                   | 65                       | -102                        | -37                      |
| Average   | 0            | 0                | 0                      | 57             | 4                  | 3                    | 2                   | 66                       | -85                         | -19                      |